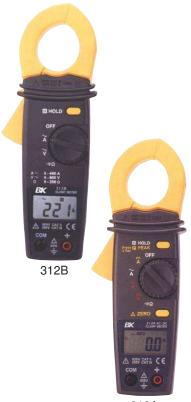

## Models 312B, 313A Mini Clamp Meters

## **Data Sheet**

BK Precision offers a wide variety of current clamp meters for safe non-invasive current measurement. The new line of mini clamp meters are practical where a traditional sized meter may be to cumbersome to use. Both models 312B and 313A feature autoranging capabilities and are ideal for use in cramped quarters. The BK Precision mini clamps are more than just current clamps they offer the ability to measure voltage and resistance. Both the 312B and 313A meet CE requirements and come with a one year warranty.

## Model 313A

|            | Range | Resolution | Accuracy    |
|------------|-------|------------|-------------|
| AC Current | 600A  | 100mA      | 2% ±10dgt   |
| DC Current | 600A  | 100mA      | 2.5% ±10dgt |
| AC Voltage | 600V  | 100mV      | 1.5% ±5dgt  |
| DC Voltage | 600V  | 100mV      | 1% ±3dgt    |
| Resistance | 1000Ω | 0.1Ω       | 1% ±3dgt    |

## Model 312B

|            | Range       | Resolution | Accuracy   |  |
|------------|-------------|------------|------------|--|
| AC Current | 200A        | 100mA      | 2% ±5dgt   |  |
|            | 600A        | 1A         | 2% ±5dgt   |  |
| AC Voltage | 200V        | 100mV      | 1.5% ±5dgt |  |
|            | 600V        | 100mV      |            |  |
| Resistance | $200\Omega$ | 0.1Ω       | 1.9% ±3dgt |  |